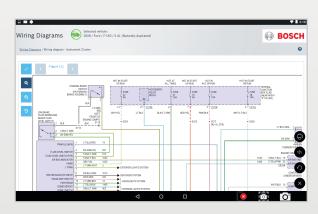

Both tools include Domestic / Asian and European coverage with one subscription. For industry leading full color OE wiring diagrams and J2534 programming, grab the ADS 625.

#### ADS 625

All the features of the ADS 325, plus:

- ► Industry-leading full color OE system wiring diagrams
- ▶ Dual WiFi cards to maintain web and wireless VCI connection
- ▶ J2534 pass-thru VCI for OE programming capabilities
- ► Large 10" ultra-crisp high-resolution display
- ▶ Dual 5MP front and rear cameras
- ► HDMI output for extended display
- ▶ Docking and charging station included