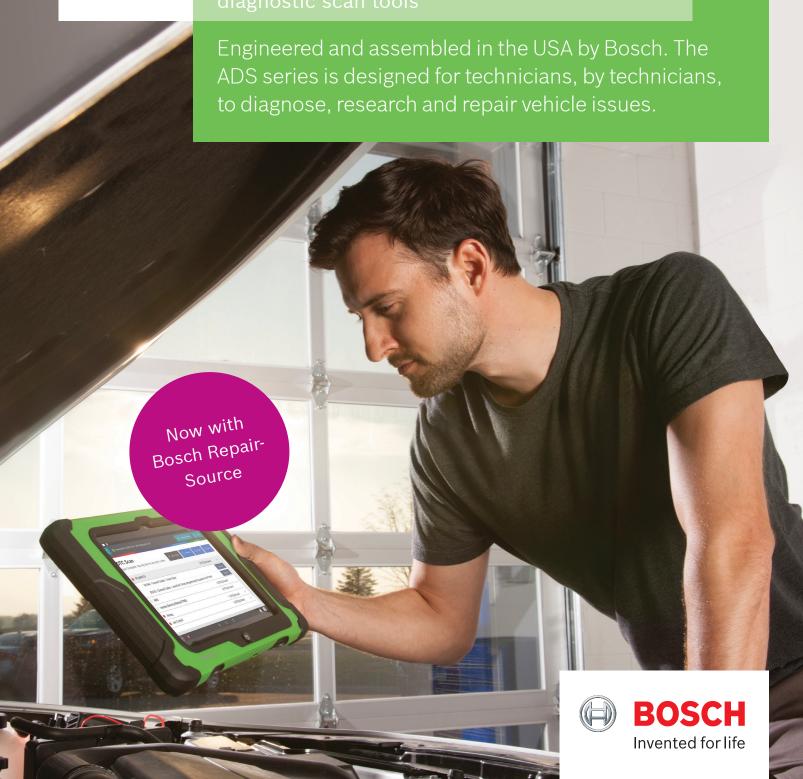

# Diagnose. Get information. Fix. **All in one solution.**

The all-new Bosch ADS series professional diagnostic scan tools

#### The Bosch ADS series introduce a trusted diagnostic experience to technicians

- ► Exclusive user interface designed for technicians, by technicians
- ▶ Intuitive, standardized navigation with consistent information flow for every make and model
- ▶ Custom vehicle experiences leave generic information behind from the moment you've entered the vehicle

Be confident that with the Bosch ADS 325 or 625 you will be able to diagnose the vehicles that come into your shop today, and tomorrow. Bosch offers unmatched service, support, information and people to help you along the way.