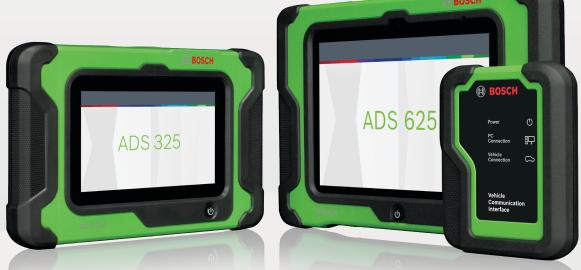

#### The Tools

#### ADS 325

- ▶ 7" ultra-crisp, high-resolution display
- ▶ 5MP rear camera enables sharing photos and Vehicle Scan Reports
- ► Complete diagnostic needs with Auto ID, read/clear DTCs and DTC types from all controllers, data PIDS, bidirectional controls, calibrations, resets and relearns.
- ► Android 5.0 plus 64GB SSD for fast processing, printing and file sharing
- ▶ Built-in Wi-Fi and Firefox for full browsing capabilities Lifetime Warranty with an active, unlapsed diagnostics subscription
- $\blacktriangleright$  Tablet, AC power adapter and OBD II cable with light and voltmeter

#### ADS 625

All the features of the ADS 325, plus:

- ► Industry-leading full color OE system wiring diagrams
- ▶ Dual WiFi cards to maintain web and wireless VCI connection
- ▶ J2534 pass-thru VCI for OE programming capabilities
- ► Large 10" ultra-crisp high-resolution display
- ▶ Dual 5MP front and rear cameras
- ► HDMI output for extended display
- ▶ Docking and charging station included

#### **ADS Comparison**

| ADS Companson                                                                                                                                                                                                |           |                |
|--------------------------------------------------------------------------------------------------------------------------------------------------------------------------------------------------------------|-----------|----------------|
| Feature                                                                                                                                                                                                      | ADS 325   | ADS 625        |
| Bosch Repair-Source, a comprehensive vehicle service and repair information library                                                                                                                          | Yes       | Yes            |
| Fully optimized easy-to-use software and workflows for fast navigation                                                                                                                                       | Yes       | Yes            |
| Vehicle system coverage for Domestic, Asian and European brands                                                                                                                                              | Yes       | Yes            |
| Super fast AutoID, read/clear DTCs from all controllers, view data PIDs, perform bi-directional controls, calibrations, resets and relearns                                                                  | Yes       | Yes            |
| On-tool and online repair information: confirmed fixes, maintenance procedures (brake/battery/TPMS/tune-up specs/other), component locations, key reprogramming, technical service bulletins (TSB)s and more | Yes       | Yes            |
| OBD II cable with light and voltmeter to confirm battery voltage prior to scanning                                                                                                                           | Yes       | Yes            |
| Android 5.0 plus 64GB SSD for fast processing, printing, file sharing                                                                                                                                        | Yes       | Yes            |
| Built-in Wi-Fi and Firefox for full browsing capabilities                                                                                                                                                    | Yes       | Yes            |
| Compatible with other wireless accessories such as borescopes, battery testers, NVH analyzers and more                                                                                                       | Yes       | Yes            |
| Ultra-crisp high-resolution display for optimum viewing in all lighting conditions                                                                                                                           | 7"        | 10"            |
| 5MP camera enables photos for sharing and Vehicle Scan Reports                                                                                                                                               | Rear only | Front and rear |
| Wireless VCI with freedom to move anywhere in the bay and stay connected to the vehicle                                                                                                                      | -         | Yes            |
| J2534 pass-thru hardware for OE programming capabilities                                                                                                                                                     | -         | Yes            |
| Industry-leading full color OE system wiring diagrams                                                                                                                                                        | -         | Yes            |
| HDMI output for extended display                                                                                                                                                                             | -         | Yes            |
| Docking and charging station included                                                                                                                                                                        | -         | Yes            |
| Lifetime Hardware Warranty                                                                                                                                                                                   | Yes       | Yes            |
|                                                                                                                                                                                                              |           |                |