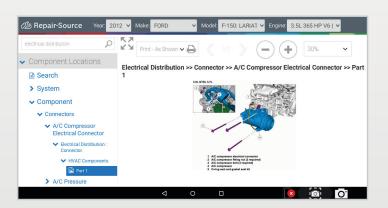

#### Repair-Source

ADS tools now come with Bosch Repair-Source, a comprehensive vehicle service and repair information library.

- ► Connect the diagnosis with vital technical information needed for repair for the specific vehicle make, model and year you are working on
- ▶ Repair-Source is included with a standard subscription
- ► Access to vehicle service and repair information including DTC troubleshooting workflows, repair procedures, maintenance schedules, TSBs, OE wiring diagrams, component locations, labor times and more