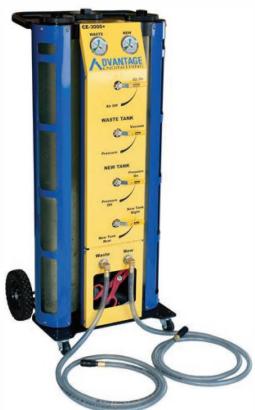

## Coolant Exchanger

3 Tube Model - CE3000+

#### Features:

- Quick and easy hook up
- Two lines, pressure and vacuum, for coolant exchange up to 1 gal. per minute
- Large 4.25 U.S. gallon capacity
- Easily accessible cylinders for filling
- Balanced, stable design
- CAD designed
- Shut off valve on radiator adapter
- Delrin (non heat conductive) adapters
- Durable, high quality components
- One year limited warranty

Vacuum: 26 Hg (minimum)
Pressure: Factory set to 10 PSI
Air requirement: 70 PSI, +/- 6 CFM

Weight: 90 lbs. (41 kgs.)

Shipping weight: 100 pounds (45.4 kgs.) Dimensions: 20.0" wide (50.8 cm)

19.0" deep (48.3 cm) 47.0" high (119 cm)