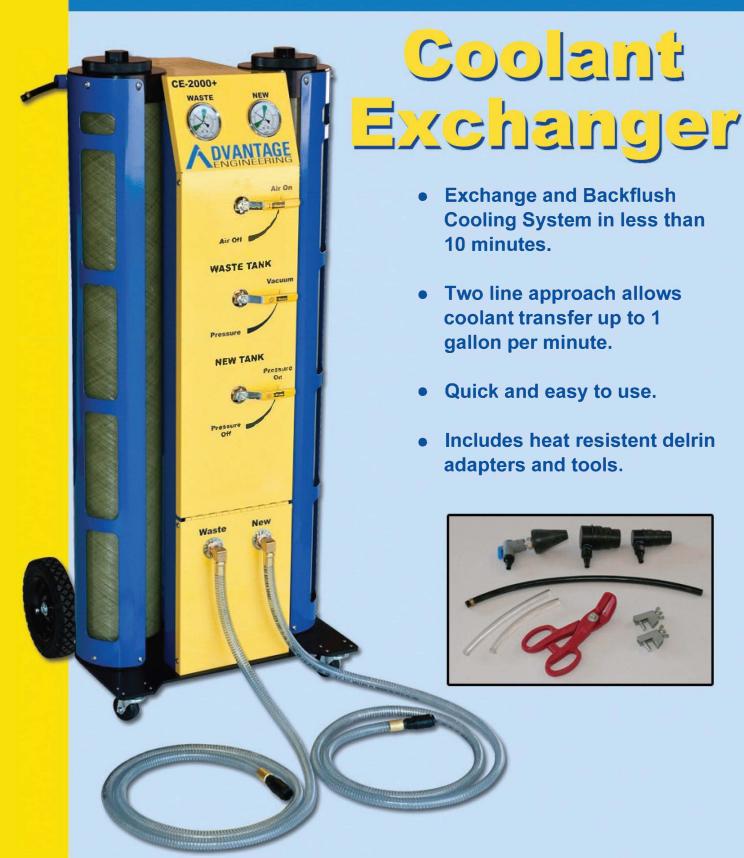

## Coolant Exchanger

3 Tube Model - CE3000+

#### Features:

- Quick and easy hook up
- Two lines, pressure and vacuum, for coolant exchange up to 1 gal. per minute
- Large 4.25 U.S. gallon capacity
- Easily accessible cylinders for filling
- Balanced, stable design
- CAD designed
- Shut off valve on radiator adapter
- Delrin (non heat conductive) adapters
- Durable, high quality components
- One year limited warranty

Vacuum: 26 Hg (minimum)
Pressure: Factory set to 10 PSI
Air requirement: 70 PSI, +/- 6 CFM

Weight: 90 lbs. (41 kgs.)

Shipping weight: 100 pounds (45.4 kgs.) Dimensions: 20.0" wide (50.8 cm)

19.0" deep (48.3 cm) 47.0" high (119 cm)