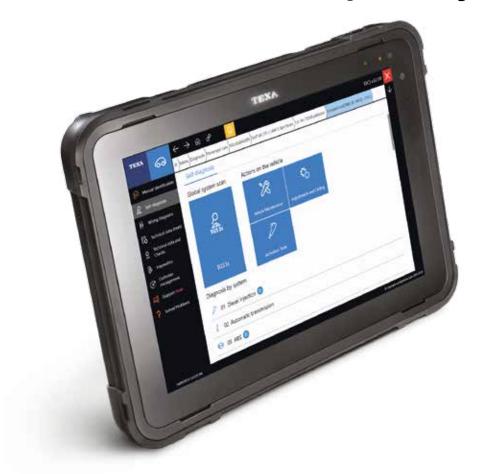

# The new TEXA AXONE Nemo, it is all about quality!

#### Main technical features

- Windows 10 OS with IDC5 software
- Touch-screen: ultrawide 12 inch capacitive (resolution of 2160x1440)
- Processor: Intel® Quad Core N3160
- RAM: 8 GB; HD: 250 GB

- Connectivity: double channel Wi-Fi system and Bluetooth® 4.0 Low Energy.
- Two 5 megapixel cameras.
- Magnetic Expansion modules (USB 3.0, Ethernet Broad R and DoIP/LAN, Thermographic).